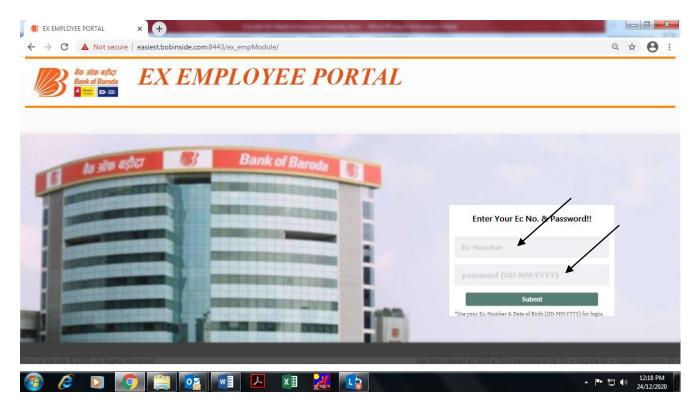

https://easiest.bobinside.com:8443/ex\_empModule/

While submitting the application in Ex-employee portal, the eligible retiree / spouse of deceased employee shall ensure that:

- The commencement date of such Medical insurance lies between 1<sup>st</sup> November 2020 to 31<sup>st</sup> October
   2021. Insurance policies commencing outside the said time period shall not be eligible for reimbursement.
- **II. Primary holder/Proposer** of the policy is in the name of Ex-employee or in the name of spouse of deceased Ex-Employee. Medical insurance in name of any other person excluding the ones mentioned above will not be eligible for reimbursement.

#### ANNEXURE-A: JOB CARD OF MODULE FOR REIMBURSEMENT TOWARDS MEDICAL INSURANCE PREMIUM PAID

1. Login:

| URL:      | https://easiest.bobinside.com:8443/ex_empModule/ |
|-----------|--------------------------------------------------|
| USERNAME: | EC NUMBER                                        |
| PASSWORD: | DATE OF BIRTH (DD-MM-YYYY FORMAT)                |