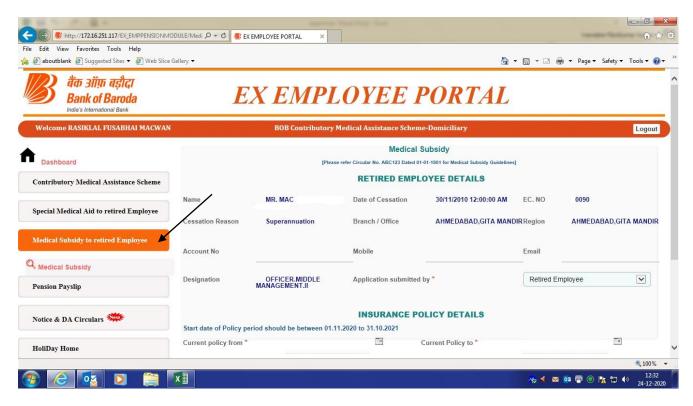

## 2. Click on 'MEDICAL SUBSIDY TO RETIRED EMPLOYEE':

## 3. Click on 'MEDICAL SUBSIDY':

| C S Http://172.16.251.117/EX_EMPPENSIONMOD                      | DULE/Medi 🔎 🕆 🖒 🏽 🚳 EX                                                                             | EMPLOYEE PORTAL                 |                                      |                                               |               |                           |                    |  |
|-----------------------------------------------------------------|----------------------------------------------------------------------------------------------------|---------------------------------|--------------------------------------|-----------------------------------------------|---------------|---------------------------|--------------------|--|
| 🔉 🧃 aboutblank 🦉 Suggested Sites 👻 🎒 Web Slice G                | iallery 🔻                                                                                          |                                 |                                      | 备 -                                           | 🗟 • 🗆 🖶 •     | Page ▼ Safety ▼ Tools     | s 🕶 🔞 🕶            |  |
| बैंक ऑफ़ बड़ौदा<br>Bank of Baroda<br>India's International Bank | E                                                                                                  | X EMPL                          | OYEE                                 | PORTAL                                        |               |                           |                    |  |
| Welcome RASIKLAL FUSABHAI MACWAN                                |                                                                                                    | BOB Contributory                | Medical Assistance Scher             | ne-Domiciliary                                |               | Lo                        | ogout              |  |
| Dashboard                                                       | Medical Subsidy [Please refer Circular No. ABC123 Dated 01-01-1901 for Medical Subsidy Guidelines] |                                 |                                      |                                               |               |                           |                    |  |
| Contributory Medical Assistance Scheme                          |                                                                                                    |                                 | RETIRED EMPI                         | LOYEE DETAILS                                 |               |                           |                    |  |
| Special Medical Aid to retired Employee                         | Name<br>Cessation Reason                                                                           | MR. MAC                         | Date of Cessation<br>Branch / Office | 30/11/2010 12:00:00 AM<br>AHMEDABAD,GITA MAND | EC. NO        | 0090<br>AHMEDABAD,GITA MA | NDIR               |  |
| Medical Subsidy to retired Employee                             | Account No                                                                                         |                                 | Mobile                               |                                               | Email         |                           |                    |  |
| A Medical Subsidy                                               |                                                                                                    |                                 |                                      |                                               |               |                           |                    |  |
| Pension Payslip                                                 | Designation                                                                                        | OFFICER.MIDDLE<br>MANAGEMENT.II | Application submittee                | d by *                                        | Retired Emplo | yee 🔽                     | <u> </u>           |  |
| Notice & DA Circulars                                           | INSURANCE POLICY DETAILS Start date of Policy period should be between 01.11.2020 to 31.10.2021    |                                 |                                      |                                               |               |                           |                    |  |
| HoliDay Home                                                    | Current policy from *                                                                              |                                 |                                      | Current Policy to *                           |               |                           |                    |  |
|                                                                 |                                                                                                    |                                 |                                      |                                               |               | e,                        | 100% -             |  |
| 🥙 🥝 💁 🔁 📋                                                       | ×I                                                                                                 |                                 |                                      |                                               |               | 🖶 💌 🗽 🐑 24                | 12:32<br>4-12-2020 |  |